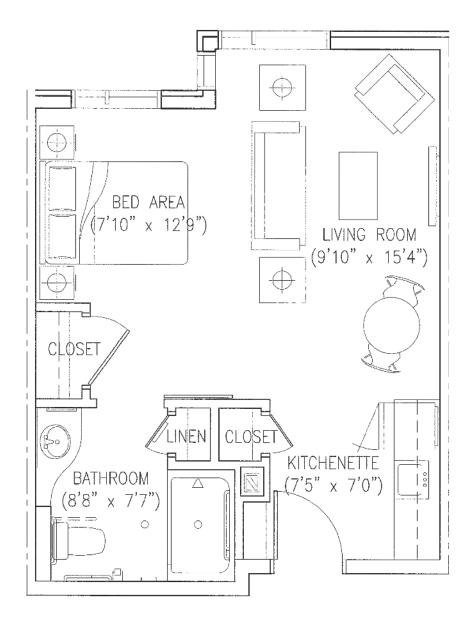

## Detailed Floor Plan Studio

### Features

#### **Kitchen**

Compact-size fridge Microwave Maple-coloured cabinets

### Living Room/Bed Area

Flexible layout Large windows with natural lighting

#### Bathroom

Shower with fold-down seat Linen closet

#### Laundry

Complimentary laundry facilities on each level

#### Storage

Lockable storage area in basement

### Approximately 385 sq.ft.

87 College Circle, Red Deer, AB collegeside.gardens@bethanyseniors.com

403-357-3701 collegesidegardens.com