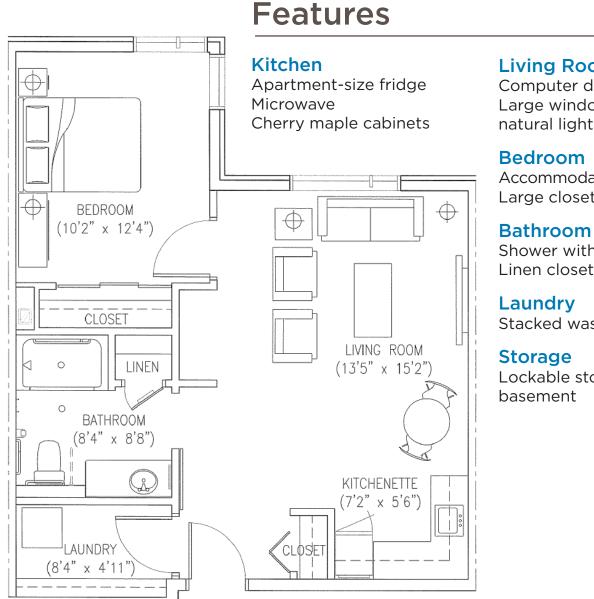

# **Detailed Floor Plan One Bedroom**

#### Living Room

Computer desk alcove Large windows with natural lighting

Accommodates queen-size bed Large closet

Shower with fold-down seat Linen closet

Stacked washer/dryer

Lockable storage area in

### Approximately 586 sq.ft.

87 College Circle, Red Deer, AB collegeside.gardens@bethanyseniors.com

403-357-3701 collegesidegardens.com