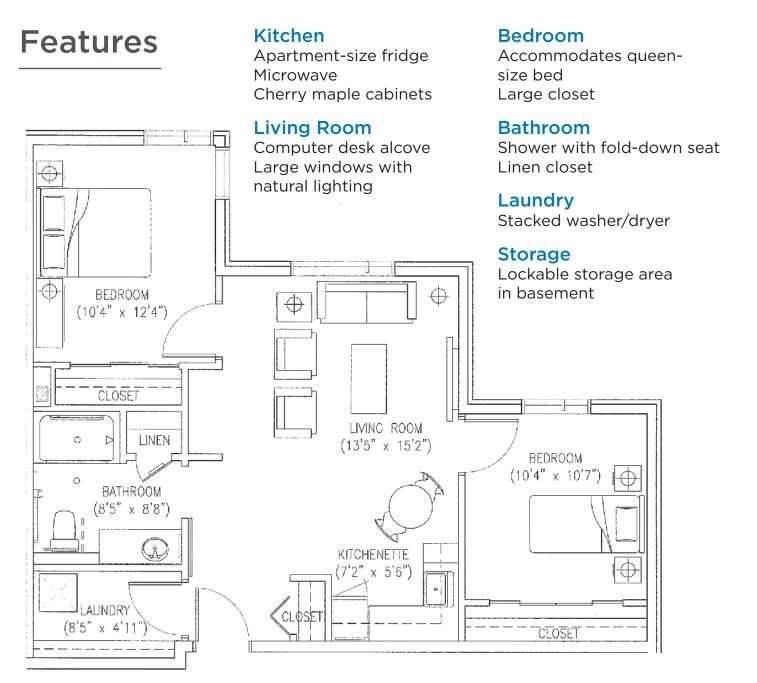

# Detailed Floor Plan Two Bedroom

### Approximately 726 sq.ft.

87 College Circle, Red Deer, AB collegeside.gardens@bethanyseniors.com

403-357-3701 collegesidegardens.com