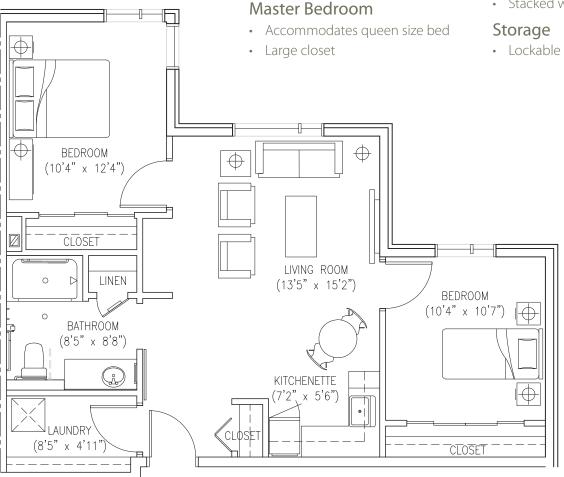

# Detailed Floor Plan Two Bedroom

# **Features**

#### Kitchen

- Apartment size fridge
- Microwave
- Cherry coloured maple cabinets

# Living Room

- Computer desk alcove
- Large windows with natural lighting

#### Second Bedroom

- Accommodates double size bed
- Large closet
- Flexible space

#### Bathroom

- Shower with fold down seat
- Linen closet

### Laundry

Stacked washer/dryer

· Lockable storage area in basement

Approximately 726 sq.ft.