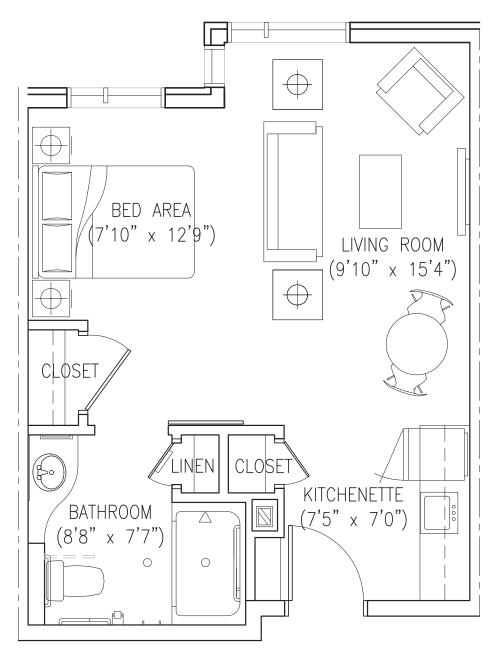

# **Detailed Floor Plan Studio**

# **Features**

#### Kitchen

- Compact-size fridge
- Microwave
- Maple cabinets

# Living Room/Bed Area

- Flexible layout
- Large windows with natural lighting

#### Bathroom

- Shower with fold down seat
- Linen closet

#### Laundry

Complimentary laundry facilities on each level

## Storage

 Lockable storage area in basement

Approximately 385 sq.ft.