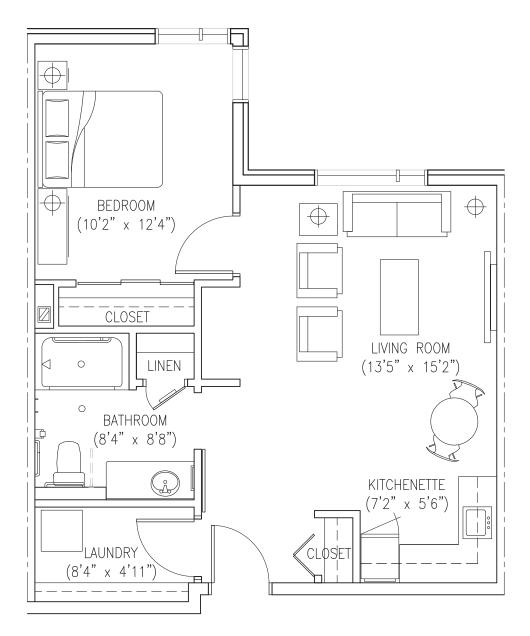

# Detailed Floor Plan One Bedroom

# **Features**

#### Kitchen

- Apartment size fridge
- Microwave
- Cherry coloured maple cabinets

#### Living Room

- · Computer desk alcove
- Large windows with natural lighting

#### Bedroom

- Accommodates queen size bed
- Large closet

#### Bathroom

- Shower with fold down seat
- Linen closet

### Laundry

• Stacked washer/dryer

## Storage

 Lockable storage area in basement

Approximately 586 sq.ft.